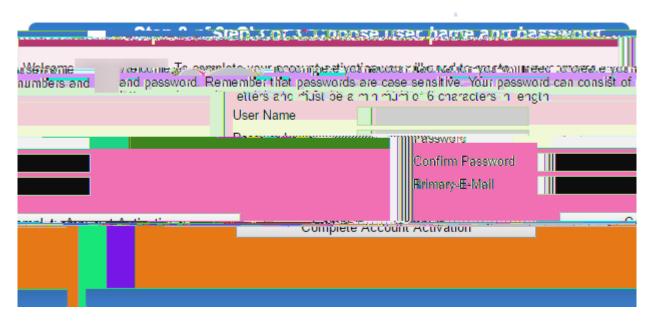

2. Enter your name and activation key exactly as they appear in your letter from the school. Then click Continue to Step 3 .

PV ParentVUE.docx RD/JJ 4/2019

3. Choose a Username and Password (minimum of 6 characters) and provide an Email A ddress. Then click on Complete Account Activation . Your account is activated, and you are logged in. You will not need the Activation Key again.

Note: Be sure to enter your email address to be able to receive emails from the school or your child's teacher and to be able to reset your password. Make note of your username and password.

Page4 of 4
PV ParentVUE.docx RD/JJ 4/2019