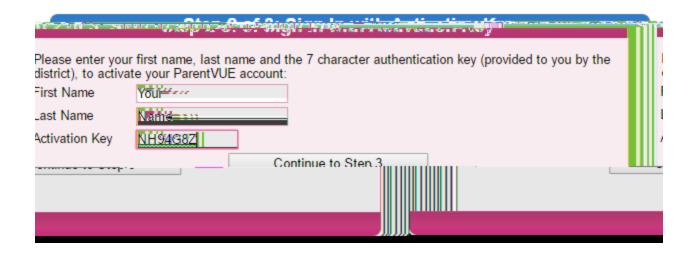

2. Enter your name and activation key exactly as they appear in your letter from the school. Then click Continue to Step 3 .

PV ParentVUE.docx RD/JJ 4/2019

3. Choose a Username and Password (minimum of 6 characters) and provide an Email A ddress. Then click on Complete Account Activation . Your account is activated, and you are logged in. You will not need the Activation Key again.