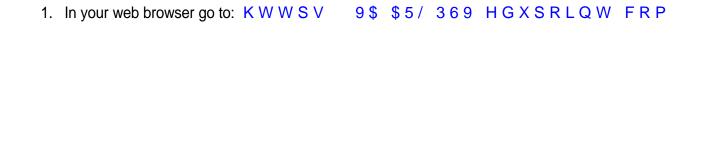

## **Activating Your Account**

Optional: If you would like to view the ParentVUE screens in Spanish, click on the word Spanish on the lower left corner of the screen.

2. Click on I am a Parent.

Optional: If you would like to view the ParentVUE screens in Spanish, click on the word Spanish on the lower left corner of the screen.