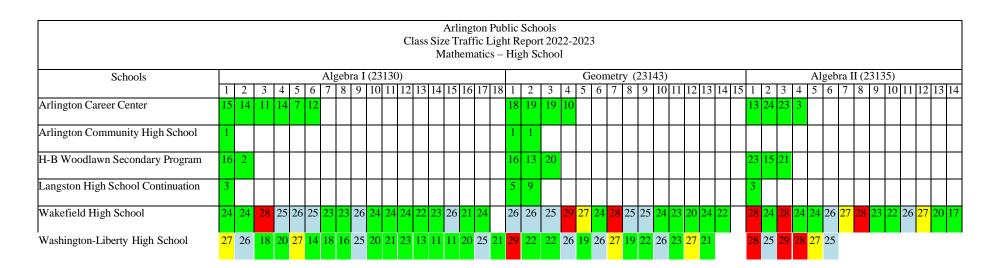

## Arlington Public Schools Class Size Traffic Light Report 2022-2023 Mathemati

Arlington Public Schools Class Size Traffic Light Report 2022-2023 Science – High School

Arlington Public Schools Class Size Traffic Light Report 2022-2023 Social Studies